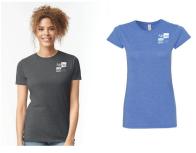

## WOMEN

\$20 each

Ladies V-Neck Tee with White Logo Dark Heather or Royal Adult Sizes: XS, S, M, L, XL