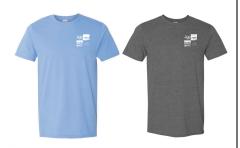

## MEN

\$20 each

Men's T-Shirt with White Logo Powder Blue or Dark Heather Adult Sizes: XS, S, M, L, XL