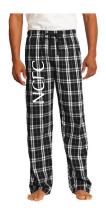

#### **PAJAMAS**

\$35 each

Flannel Pajama Bottoms with NCFC Lettering Black Plaid Adult Sizes: XS, S, M, L, XL