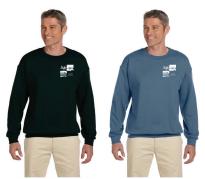

### **SWEATSHIRTS**

\$25 each

Heavy Crew-Neck Sweatshirt with White Logo Black, Blue or Violet Heather Adult Sizes: XS, S, M, L, XL