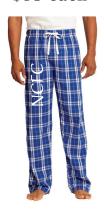

## PAJAMAS

\$35 each

Flannel Pajama Bottoms with NCFC Lettering Royal Blue Plaid Adult Sizes: XS, S, M, L, XL